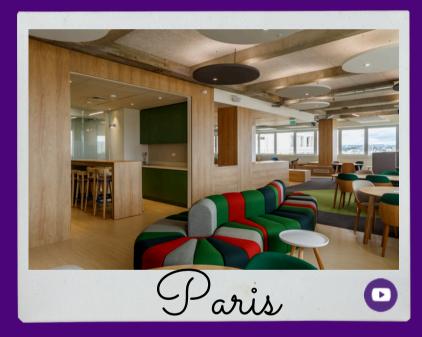

## Paris Campus <

6 rue Vandrezanne 75 013 PARIS

- Paris is the capital of France, but also the capital of culture, gastronomy, fashion and luxury.
   Classified as a UNESCO heritage site.
- Paris campus opened in 2021 in the heart of the city, in the 13th district, close to the Place d'Italie. On the 6,500 m2 the campus has an amphitheatre with 250 seats and 25 classrooms. Built on 5 floors, it can accommodate 1400 students.

It is located in Paris: not only is it the capital of France, but it is also the capital of culture, gastronomy, fashion and luxury. The Paris campus opened in 2021 in the heart of the city, in the 13th district, close to the Place d'Italie. Within its 6,500 m² of space, the campus has an amphitheater with 250 seats and 25 classrooms. Built on 5 floors, it can accommodate up to 1400 students.